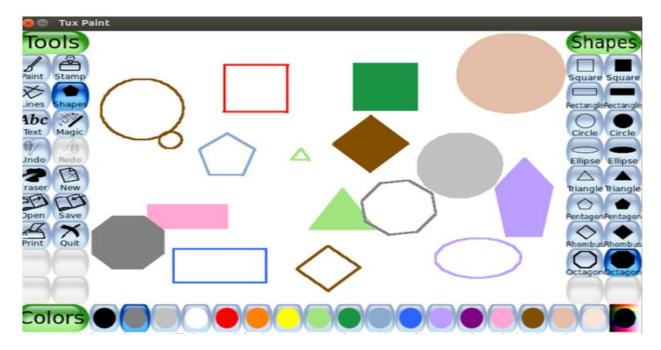

Example: Here are the model images

Draw solar ellipse. Go to stamp menu use solar system drag and drop to each solar system put the eclipse. Now get in solar system.