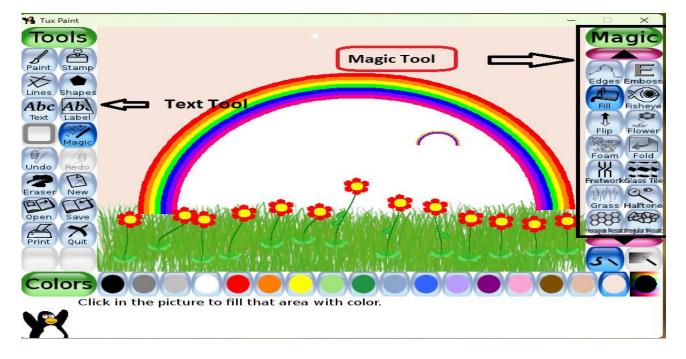

Write the title of the topic using text tools. Here is the image of that tool.

Using these tools create own scenery or book page images.

Children do any one of the project or they can create own project.