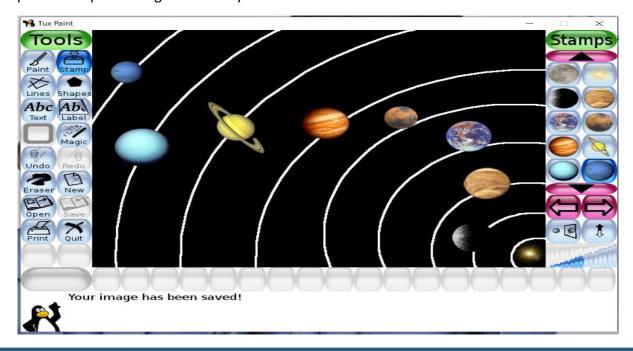

Example: Here are the model images

Draw solar ellipse. Go to stamp menu use solar system drag and drop to each solar system put the eclipse. Now get in solar system.