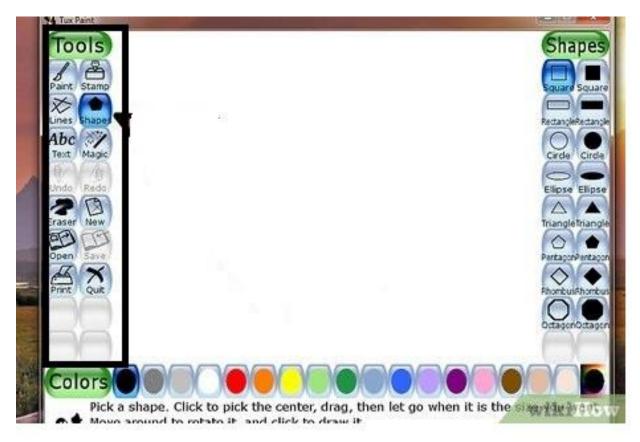

## **Tux paint for Windows and Android**

First click on Tux paint in the desktop.

Click a new tool in the tools menu.

Click the shape tool and select shapes.

Select a magic tool. Use fill colour put it in colour.

Write the title of the topic using text tools. Here is the image of that tool.

Using these tools create own scenery or book page images.

Children do any one of the project or they can create own project.