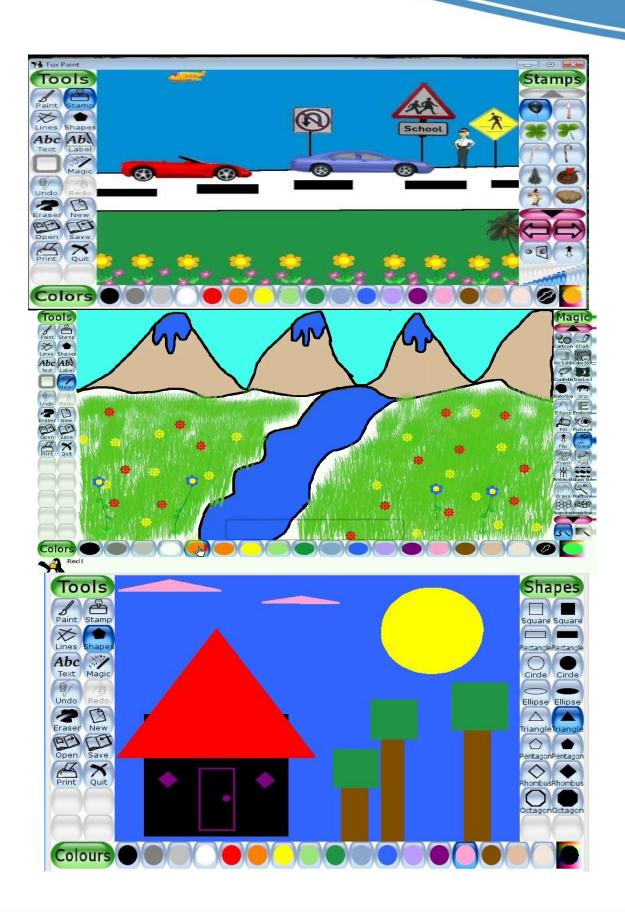

## **Tux paint for Windows and Android**

First click on Tux paint in the desktop.

Click a new tool in the tools menu.

Click the shape tool and select shapes.

Select a magic tool. Use fill colour put it in colour.

Write the title of the topic using text tools. Here is the image of that tool.

Using these tools create own scenery or book page images.

Children do any one of the project or they can create own project.