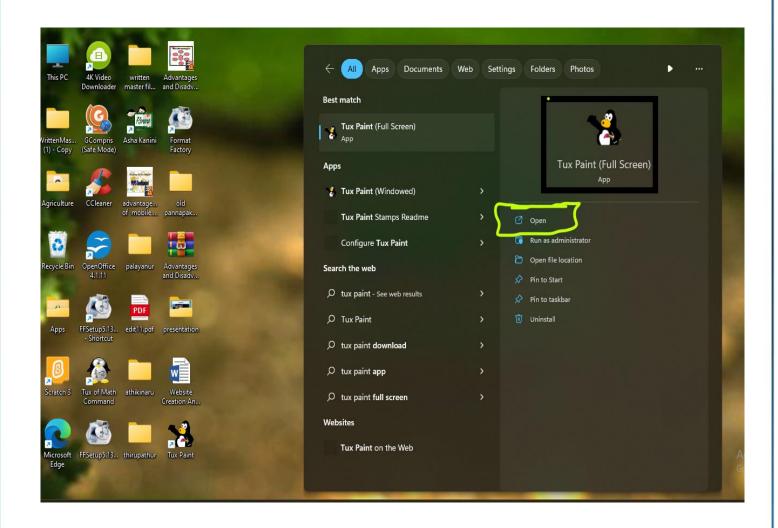

## **Tux paint for Windows and Android**

First click on Tux paint in the desktop.

Click a new tool in the tools menu.

Click the shape tool and select shapes.

Select a magic tool. Use fill colour put it in colour.